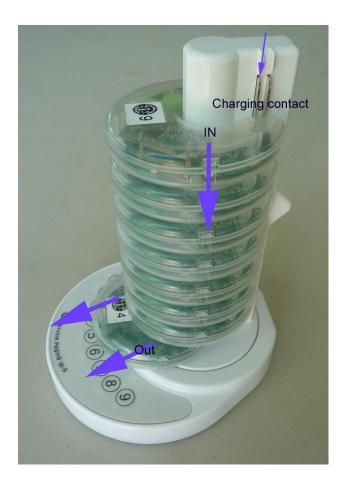

Photo 1 shows the Power Switch, USB Port, and Charge Contacts.

Photo 2 shows the Charging Method and Donuts Pager in / out.