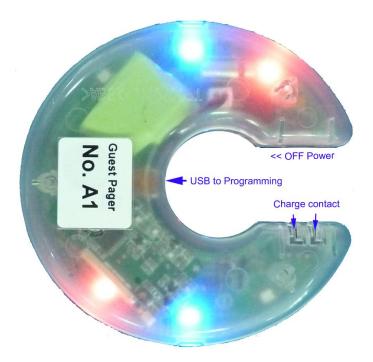

Photo 1 shows the Power Switch, USB Port, and Charge Contacts.

Photo 2 shows the Charging Method and Donuts Pager in / out.