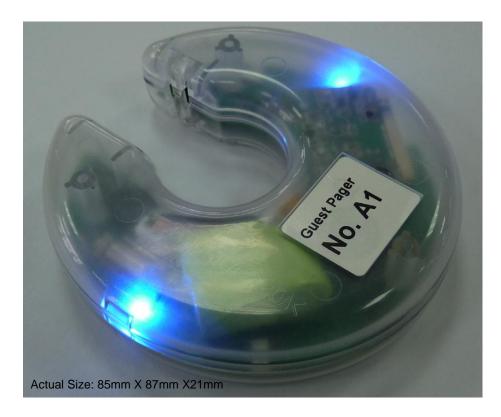

### **Guest Service Paging Receiver**

Item# P-9 Donuts Pager designed to meet the W-9 Restaurant paging system.

### **Beeps, Vibrates and 3 colors LED Illuminations**

## Specification

| Description                 | Model No: P-9                                    |
|-----------------------------|--------------------------------------------------|
| Code standard               | POCSAG                                           |
| Cap code Capacity           | 4 address                                        |
| Frequency stability         | 10PPM                                            |
| Frequency Range             | 410-490MHz                                       |
| Data Rate                   | 512/1200/2400 bps                                |
| Modulation                  | FSK (non return to zero)                         |
| Deviation                   | 4.5KHz                                           |
| Channel spacing             | 12.5 KHz / 25 KHz.                               |
| Paging Sensitivity          | 7uV/m                                            |
| Selectivity                 | ≤60 dB                                           |
| Image response rejection    | ≤55 dB                                           |
| Spurious response rejection | ≥60 dB                                           |
| Alert loudness              | ≥70 dB at 30 cm                                  |
| Battery Lift                | About 120 Hrs by 3.6V Ni-MH Rechargeable Battery |
| Dimensions                  | Approximately 87(D)*85(W)*21(H)mm                |
| Weight                      | Approximately 56 grams including battery         |
| Battery                     | One 3.6V Ni-MH Rechargeable Battery              |